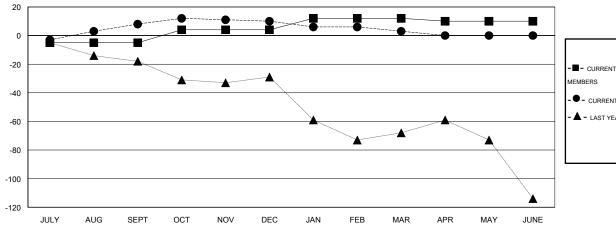

#### GOALS AND ACTUAL MEMBERS CUMULATIVE

| -■-  | CURRENT YEAR GOALS FOR NEW |
|------|----------------------------|
| MEMB | FRS                        |

- CURRENT YEAR ACTUAL MEMBERS

- ▲ - LAST YEAR ACTUAL MEMBERS

| DROPPED CLUBS: 0 |    |
|------------------|----|
| DROPPED MEMBERS  |    |
| DECEASED         | 16 |
| CLUB CANCELLED   | 0  |
| OTHER            | 48 |
| TOTAL            | 64 |

| 25 CLUBS OF 40 ADDED 1 OR MORE<br>NEW MEMBERS | GENDER DISTRIBUTION           MALE         835 (76.33%)           FEMALE         259 (23.67%) |     |
|-----------------------------------------------|-----------------------------------------------------------------------------------------------|-----|
| CLICK HERE FOR HEALTH                         | FAMILY UNIT MEMBERS                                                                           | 169 |